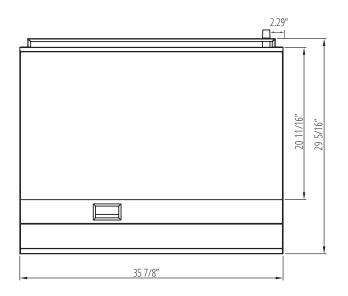

|  | Model  | Prouct<br>ID | Burners | Cooking Area (in) |        | Plate<br>Thickness | Dimensions (in) |         | BTU's<br>(per | Total<br>BTU's | Crated<br>Weight |       |
|--|--------|--------------|---------|-------------------|--------|--------------------|-----------------|---------|---------------|----------------|------------------|-------|
|  |        |              |         | D                 | W      | THICKIESS          | W               | D       | Н             | burner)        | 5103             | (lbs) |
|  | KGR36M | 919573       | 3       | 20 11/16          | 35 7/8 | 3/4"               | 35 7/8          | 30 7/16 | 15 3/16       | 30,000         | 90,000           | 274   |