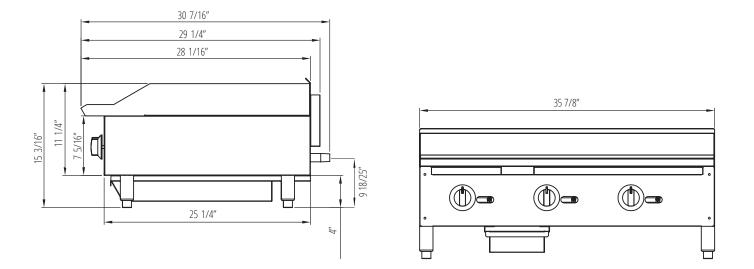

|  | Model  | Prouct<br>ID | Burners | Cooking Area (in) |        | Plate<br>Thickness | Dimensions (in) |         | BTU's<br>(per | Total<br>BTU's | Crated<br>Weight |       |
|--|--------|--------------|---------|-------------------|--------|--------------------|-----------------|---------|---------------|----------------|------------------|-------|
|  |        |              |         | D                 | W      | THICKIESS          | W               | D       | Н             | burner)        | 5103             | (lbs) |
|  | KGR36M | 919573       | 3       | 20 11/16          | 35 7/8 | 3/4"               | 35 7/8          | 30 7/16 | 15 3/16       | 30,000         | 90,000           | 274   |