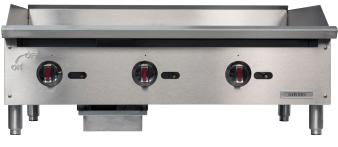

# COUNTERTOP GAS GRIDDLES Manual Control

| Model  | Product ID | Controls | Burners |  |  |
|--------|------------|----------|---------|--|--|
| KGR36M | 919573     | Manual   | 3       |  |  |

### STANDARD FEATURES

- High performance & efficient 30,000 BTU stainless steel U style burners provide flame every 6" on the griddle surface
- Stainless steel front & sides
- 3/4" highly polished griddle plate provides even heat distribution
- 4" high backsplash & sidesplash fully welded to the griddle
- Double wall construction w/ insulated side panels
- Extended cool to touch front edge
- Wide 3 1/4" front grease trough
- Removable, easy to clean stainless grease catch pan
- Large chrome temperature knobs w/ set screws
- Front-access pilots
- Adjustable non-skid stainless steel legs

KGR36M Gas Regulator Included