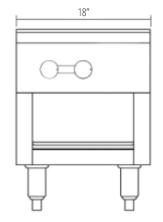

## WARRANTY

Kintera Gas Cooking Equipment is warranted to be free from defects in material and workmanship under normal use and service for a period of 1 year from the date of original purchase.

| Model | Product ID | Burners      | Width | Depth | Working<br>Height | Overall<br>Height | Total BTU's |        | Crated<br>Weight |
|-------|------------|--------------|-------|-------|-------------------|-------------------|-------------|--------|------------------|
|       |            |              |       |       |                   |                   | Natural     | LP     | (lbs)            |
| KSP1  | 919589     | 1 (2 valves) | 18″   | 21″   | 15 3/4"           | 23 3/4"           | 80,000      | 50,000 | 145              |