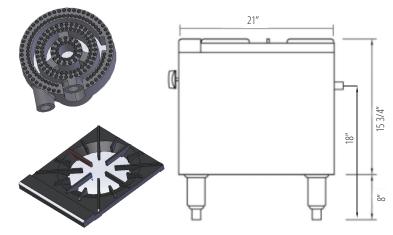

## **STOCK POT GAS RANGES**

| Model | Product ID | Burners      |  |  |
|-------|------------|--------------|--|--|
| KSP1  | 919589     | 1 (2 valves) |  |  |

## WARRANTY

Kintera Gas Cooking Equipment is warranted to be free from defects in material and workmanship under normal use and service for a period of 1 year from the date of original purchase.

| Model | Product ID | Burners      | Width | Depth | Working<br>Height | Overall<br>Height | Total BTU's |        | Crated<br>Weight |
|-------|------------|--------------|-------|-------|-------------------|-------------------|-------------|--------|------------------|
|       |            |              |       |       |                   |                   | Natural     | LP     | (lbs)            |
| KSP1  | 919589     | 1 (2 valves) | 18″   | 21″   | 15 3/4"           | 23 3/4"           | 80,000      | 50,000 | 145              |