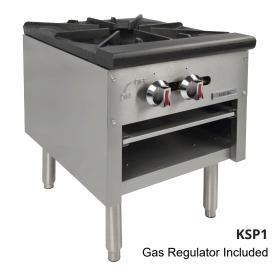

## **STOCK POT GAS RANGES**

| Model | Product ID | Burners      |  |  |
|-------|------------|--------------|--|--|
| KSP1  | 919589     | 1 (2 valves) |  |  |

## STANDARD FEATURES

- Stainless steel construction
- Heavy duty 17/8" thick removable cast iron top grate
- 3-ring cast iron burner
- Dual control valves
- (2) standing pilot lights for instant ignition
- 8" adjustable legs
- Removable crumb tray for easy cleaning
- 3/4" rear NPT gas inlet, pressure regulator supplied
- Units supplied with LP conversion kits